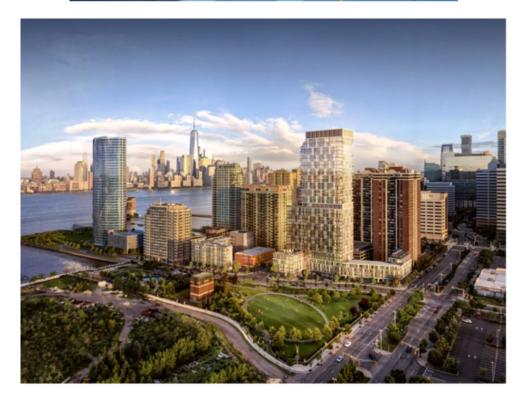

75 Park Lane will stand 37 stories and include 358 condos. | Woods Bagot

The 429 "ultra luxury" condos of Jersey City's Park and Shore project are due to hit the market in September, bringing more Manhattan-priced apartments to a place once thought of as a respite from New York's rising housing prices. But lo, developers like Park and Shore's Strategic Capital caught on—with twinkling views of lower Manhattan and access to public transportation connecting it to Manhattan, a new place to plant high-end apartments was born.

Park and Shore is comprised of two separate condos, the 358-condo 75 Park Lane and the 71-condo Shore House, spread across two adjacent blocks. New renderings for Park and Shore, including a first look at the condos themselves, appeared on the project's website today, highlighting what exactly prospective buyers are in for.