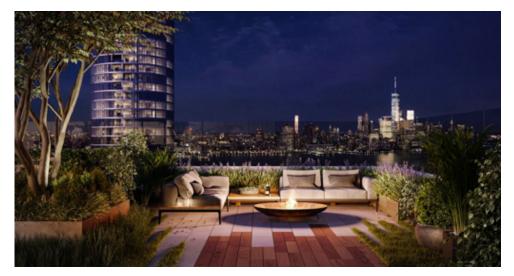

The project's shared amenities will be in 75 Park Lane and include a 75-foot indoor pool, a fully outfitted game room, and a roof deck with a full outdoor kitchen. Residents of Shore House, the smaller of the two buildings, will also have access to a small gym and roof deck only for residents of that address.

## Amenities

 $\underline{https://ny.curbed.com/2017/7/12/15960990/jersey-city-apartment-interiors-park-shore}$