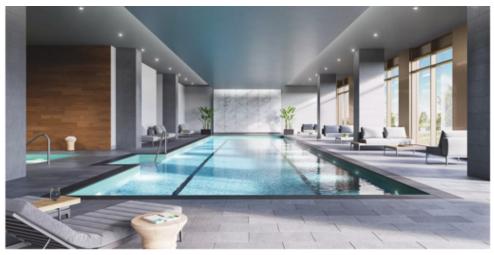

The project's shared amenities will be in 75 Park Lane and include a 75-foot indoor pool, a fully outfitted game room, and a roof deck with a full outdoor kitchen. Residents of Shore House, the smaller of the two buildings, will also have access to a small gym and roof deck only for residents of that address.

## Amenities

 $\underline{https://ny.curbed.com/2017/7/12/15960990/jersey-city-apartment-interiors-park-shore}$