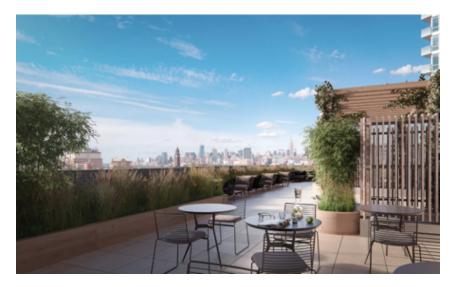

The project's shared amenities will be in 75 Park Lane and include a 75-foot indoor pool, a fully outfitted game room, and a roof deck with a full outdoor kitchen. Residents of Shore House, the smaller of the two buildings, will also have access to a small gym and roof deck only for residents of that address.

## Amenities

 $\underline{https://ny.curbed.com/2017/7/12/15960990/jersey-city-apartment-interiors-park-shore}$